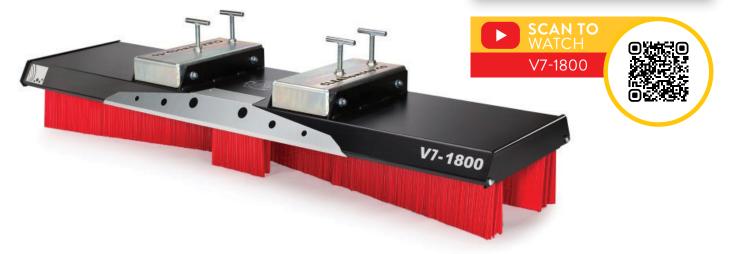

## ACTISWEEP V7-1800 HEAVY DUTY FORKLIFT BROOM

The V-Concept Actisweep V7 is a patented design forklift broom with impressive sweeping ability, aggressive cleaning power and interchangeable high-quality brushes. The V-shape bristle design ensures maximum sweeping efficiency.

## **FEATURES**

• The V7 sweeper has a unique V-Concept® patented system that improves sweeping efficiency

• The orientation of the brushes in the shape of a "V" allows to gather the sweepings in the center of the sweeper and to remove the swaths which forced to cross the passages.

• 7 rows of solid polypropylene bristles 240 mm high including: 3 straight rows at the back, 2 rows forming a "V" at the front to accumulate waste in the center, and 2 small rows at the tip of the "V" to create a more homogeneous waste distribution and avoid the accumulation of sweepings.

• Very easily interchangeable brushes.