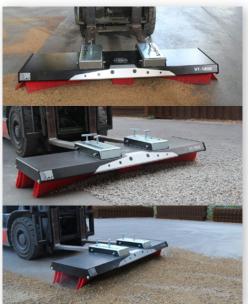

## ACTISWEEP V7-1800 HEAVY DUTY FORKLIFT BROOM

The V-Concept Actisweep V7 is a patented design forklift broom with impressive sweeping ability, aggressive cleaning power and interchangeable high-quality brushes. The V-shape bristle design ensures maximum sweeping efficiency.

The extra heavy-duty steel powder coat frame and electro-galvanised forks ensure the broom will be tough enough for your most demanding applications. Sweep or move grain, fertiliser, crushed materials, waste recycling materials, wood shavings, bark, building materials, gravel, coal, sludge or snow. Heavy-duty polypropylene bristles have a long service life of 1000km.

## **FEATURES**

• The V7 sweeper has a unique V-Concept® patented system that improves sweeping efficiency

• The orientation of the brushes in the shape of a "V" allows to gather the sweepings in the center of the sweeper and to remove the swaths which forced to cross the passages.

• 7 rows of solid polypropylene bristles 240 mm high including: 3 straight rows at the back, 2 rows forming a "V" at the front to accumulate waste in the center, and 2 small rows at the tip of the "V" to create a more homogeneous waste distribution and avoid the accumulation of sweepings.