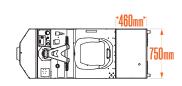

## $\mathcal{C}$ LOAD CAPACITY TOWING CAPACITY SPEED (Kmh) TURNING RADIUS MODELS PASSENGERS 36V 230 4,500 1,800 48V 230 4.500 13 1.800

## **SPECIFICATIONS**

| PERFORMANCE     |                                                                                                                                                                         | 36V                      | 48V                      |
|-----------------|-------------------------------------------------------------------------------------------------------------------------------------------------------------------------|--------------------------|--------------------------|
| □ LOAD CAPACITY |                                                                                                                                                                         | 230 Kg.                  | 230 Kg.                  |
| TOWING C        | APACITY                                                                                                                                                                 | 4,500 Kg.                | 4,500 Kg.                |
| SPEED           |                                                                                                                                                                         | 13 Kmh                   | 13 Kmh                   |
| TURNING RADIUS  |                                                                                                                                                                         | 1,800 mm                 | 1,800 mm                 |
| PASSENG         | ERS                                                                                                                                                                     | 1                        | 1                        |
| POWERTRAIN      |                                                                                                                                                                         |                          |                          |
| MOTOR           | Brushless AC motor                                                                                                                                                      | 10 HP brushless AC motor | 15 HP brushless AC motor |
| CONTROLLER      | AC Electronic speed controller                                                                                                                                          | <b>✓</b>                 | ✓                        |
| DRIVE AXLE      | Helical gear differential                                                                                                                                               | ✓                        | <b>✓</b>                 |
| BRAKES          | Front drum brake, Regenerative braking, electromagnetic parking brake                                                                                                   | <b>✓</b>                 | <b>✓</b>                 |
| WHEELS          | 4.8x8 LRC pneumatic tires                                                                                                                                               | <b>✓</b>                 | <b>✓</b>                 |
| TRANSMISSION    | Direct drive                                                                                                                                                            | <b>✓</b>                 | <b>✓</b>                 |
| SUSPENSION      | Coil spring and shock absorbers on front, leaf spring on rear                                                                                                           | <b>✓</b>                 | <b>✓</b>                 |
| CHASSIS         |                                                                                                                                                                         |                          |                          |
| BODY            | All-steel unibody construction, powder coating                                                                                                                          | <b>✓</b>                 | ✓                        |
| COLOUR          | Security orange or federal yellow (optional colors available)                                                                                                           |                          |                          |
| LIGHTS          | Dual LED headlights & tail/brake lights                                                                                                                                 | <b>✓</b>                 | <b>✓</b>                 |
| OPERATOR CO     | DMPARTMENT                                                                                                                                                              |                          |                          |
| STEERING        | Handlebar                                                                                                                                                               | ~                        | <b>✓</b>                 |
| SEATS           | Bucket seat on slide adjusters                                                                                                                                          | <b>✓</b>                 | <b>✓</b>                 |
| INDICATORS      | Multifunction display including speedometer, battery state of charge, hour meter, odometer and fault warnings. Password-protected parameters and monitoring capability. | ~                        | <b>→</b>                 |
| SAFETY          | Reverse Alarm, Deadman Seat Switch,<br>Emergency Stop Button, Horn                                                                                                      | ~                        | ~                        |
| ACCESSORIES     | DC/DC converter for 12-volt accessories,<br>front and rear rubber bumpers                                                                                               | ~                        | ~                        |