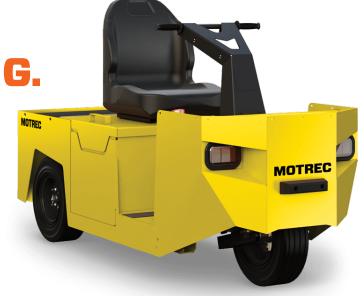

## ROBUST AND NIMBLE, THE KEY TO LEAN MANUFACTURING.

This hardworking tow tractor delivers outstanding performance. With its efficient motor and 4,500 kg. towing capacity, the MT-180 is ideal for moving trailers. It's also narrow enough to fit through most door openings. From it's all-steel construction to it's all-wheel braking, this tow tractor is built for years of heavy use in total comfort and safety. All this combined with superior AC technology makes short work of tough requests.

## **FEATURES**

- Maintenance free AC motor 1
  - AC controller with sealed connectors paired with 2 multifunction display
- Long-lasting, battery-saving LED lights
  - Onboard / portable high frequency PFC 4 battery charger
  - Automatic parking brake 5