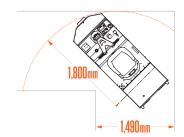

## $\mathcal{C}$ LOAD CAPACITY TOWING CAPACITY SPEED (Kmh) TURNING RADIUS MODELS PASSENGERS 36V 230 4,500 1,800 48V 230 4.500 13 1.800

## **SPECIFICATIONS**

| PERFORMANCE     |                                                                                                                                                                         | 36V                      | 48V                      |
|-----------------|-------------------------------------------------------------------------------------------------------------------------------------------------------------------------|--------------------------|--------------------------|
| □ LOAD CAPACITY |                                                                                                                                                                         | 230 Kg.                  | 230 Kg.                  |
| TOWING C        | APACITY                                                                                                                                                                 | 4,500 Kg.                | 4,500 Kg.                |
| SPEED           |                                                                                                                                                                         | 13 Kmh                   | 13 Kmh                   |
| TURNING RADIUS  |                                                                                                                                                                         | 1,800 mm                 | 1,800 mm                 |
| PASSENG         | ERS                                                                                                                                                                     | 1                        | 1                        |
| POWERTRAIN      |                                                                                                                                                                         |                          |                          |
| MOTOR           | Brushless AC motor                                                                                                                                                      | 10 HP brushless AC motor | 15 HP brushless AC motor |
| CONTROLLER      | AC Electronic speed controller                                                                                                                                          | <b>✓</b>                 | ✓                        |
| DRIVE AXLE      | Helical gear differential                                                                                                                                               | ✓                        | <b>✓</b>                 |
| BRAKES          | Front drum brake, Regenerative braking, electromagnetic parking brake                                                                                                   | <b>✓</b>                 | <b>✓</b>                 |
| WHEELS          | 4.8x8 LRC pneumatic tires                                                                                                                                               | <b>✓</b>                 | <b>✓</b>                 |
| TRANSMISSION    | Direct drive                                                                                                                                                            | <b>✓</b>                 | <b>✓</b>                 |
| SUSPENSION      | Coil spring and shock absorbers on front, leaf spring on rear                                                                                                           | <b>✓</b>                 | <b>✓</b>                 |
| CHASSIS         |                                                                                                                                                                         |                          |                          |
| BODY            | All-steel unibody construction, powder coating                                                                                                                          | <b>✓</b>                 | ✓                        |
| COLOUR          | Security orange or federal yellow (optional colors available)                                                                                                           |                          |                          |
| LIGHTS          | Dual LED headlights & tail/brake lights                                                                                                                                 | <b>✓</b>                 | <b>✓</b>                 |
| OPERATOR CO     | DMPARTMENT                                                                                                                                                              |                          |                          |
| STEERING        | Handlebar                                                                                                                                                               | ~                        | <b>✓</b>                 |
| SEATS           | Bucket seat on slide adjusters                                                                                                                                          | <b>✓</b>                 | <b>✓</b>                 |
| INDICATORS      | Multifunction display including speedometer, battery state of charge, hour meter, odometer and fault warnings. Password-protected parameters and monitoring capability. | ~                        | <b>→</b>                 |
| SAFETY          | Reverse Alarm, Deadman Seat Switch,<br>Emergency Stop Button, Horn                                                                                                      | ~                        | ~                        |
| ACCESSORIES     | DC/DC converter for 12-volt accessories,<br>front and rear rubber bumpers                                                                                               | ~                        | ~                        |