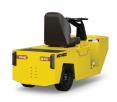

## ROBUST AND NIMBLE, THE KEY TO LEAN MANUFACTURING.

This hardworking tow tractor delivers outstanding performance. With its efficient motor and 4,500 kg. towing capacity, the MT-180 is ideal for moving trailers. It's also narrow enough to fit through most door openings. From it's all-steel construction to it's all-wheel braking, this tow tractor is built for years of heavy use in total comfort and safety. All this combined with superior AC technology makes short work of tough requests.