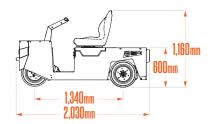

## $\mathcal{C}$ LOAD CAPACITY TOWING CAPACITY SPEED (Kmh) TURNING RADIUS MODELS PASSENGERS 36V 230 4,500 1,800 48V 230 4.500 13 1.800

## **SPECIFICATIONS**

| PERFORMANCE     |                                                                                                                                                                         | 36V                      | 48V                      |
|-----------------|-------------------------------------------------------------------------------------------------------------------------------------------------------------------------|--------------------------|--------------------------|
| □ LOAD CAPACITY |                                                                                                                                                                         | 230 Kg.                  | 230 Kg.                  |
| TOWING C        | APACITY                                                                                                                                                                 | 4,500 Kg.                | 4,500 Kg.                |
| SPEED           |                                                                                                                                                                         | 13 Kmh                   | 13 Kmh                   |
| TURNING RADIUS  |                                                                                                                                                                         | 1,800 mm                 | 1,800 mm                 |
| PASSENG         | ERS                                                                                                                                                                     | 1                        | 1                        |
| POWERTRAIN      |                                                                                                                                                                         |                          |                          |
| MOTOR           | Brushless AC motor                                                                                                                                                      | 10 HP brushless AC motor | 15 HP brushless AC motor |
| CONTROLLER      | AC Electronic speed controller                                                                                                                                          | <b>✓</b>                 | ✓                        |
| DRIVE AXLE      | Helical gear differential                                                                                                                                               | ✓                        | <b>✓</b>                 |
| BRAKES          | Front drum brake, Regenerative braking, electromagnetic parking brake                                                                                                   | <b>✓</b>                 | <b>✓</b>                 |
| WHEELS          | 4.8x8 LRC pneumatic tires                                                                                                                                               | <b>✓</b>                 | <b>✓</b>                 |
| TRANSMISSION    | Direct drive                                                                                                                                                            | <b>✓</b>                 | <b>✓</b>                 |
| SUSPENSION      | Coil spring and shock absorbers on front, leaf spring on rear                                                                                                           | <b>✓</b>                 | <b>✓</b>                 |
| CHASSIS         |                                                                                                                                                                         |                          |                          |
| BODY            | All-steel unibody construction, powder coating                                                                                                                          | <b>✓</b>                 | ✓                        |
| COLOUR          | Security orange or federal yellow (optional colors available)                                                                                                           |                          |                          |
| LIGHTS          | Dual LED headlights & tail/brake lights                                                                                                                                 | <b>✓</b>                 | <b>✓</b>                 |
| OPERATOR CO     | DMPARTMENT                                                                                                                                                              |                          |                          |
| STEERING        | Handlebar                                                                                                                                                               | ~                        | <b>✓</b>                 |
| SEATS           | Bucket seat on slide adjusters                                                                                                                                          | <b>✓</b>                 | <b>✓</b>                 |
| INDICATORS      | Multifunction display including speedometer, battery state of charge, hour meter, odometer and fault warnings. Password-protected parameters and monitoring capability. | ~                        | <b>→</b>                 |
| SAFETY          | Reverse Alarm, Deadman Seat Switch,<br>Emergency Stop Button, Horn                                                                                                      | ~                        | ~                        |
| ACCESSORIES     | DC/DC converter for 12-volt accessories,<br>front and rear rubber bumpers                                                                                               | ~                        | ~                        |