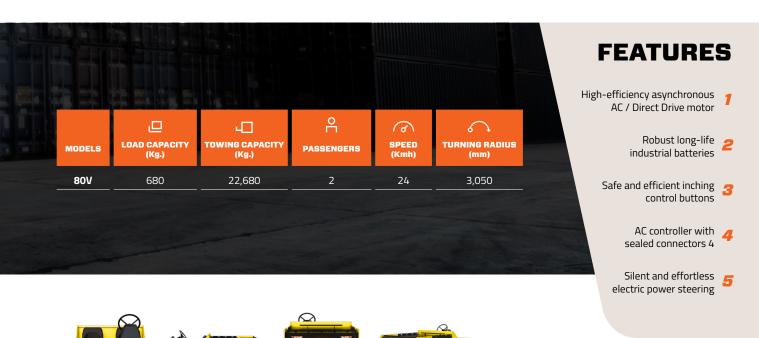

**MODELS 80V** 

## **SPECIFICATIONS**

| PERFORMANCE     | 80V        |
|-----------------|------------|
| LOAD CAPACITY   | 680 Kg.    |
| TOWING CAPACITY | 22,680 Kg. |
| SPEED SPEED     | 24 Kmh     |
| TURNING RADIUS  | 3050 mm    |
| PASSENGERS      | 2          |