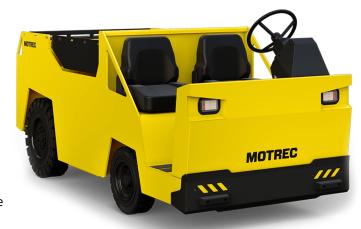

## BUILT **FOR YOUR TOUGHEST** JOBS.

The MT-800 is a compact two-seater that's engineered to deliver massive towing power in cramped industrial settings. Its 40 hp AC direct-drive motor easily hauls long, heavy loads up to 22,690 Kg. Its dual planetary wheel drive with enclosed wet disks reduces maintenance. Its electric regenerative brakes lengthen running time. And its thick, one-piece welded steel plate chassis - reinforced at all high-stress areas - makes this rugged workhorse virtually indestructible.