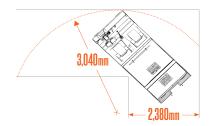

## **SPECIFICATIONS**

| PERFORMANCE     | 80V        |
|-----------------|------------|
| LOAD CAPACITY   | 680 Kg.    |
| TOWING CAPACITY | 22,680 Kg. |
| SPEED SPEED     | 24 Kmh     |
| TURNING RADIUS  | 3050 mm    |
| PASSENGERS      | 2          |