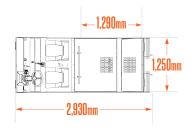

## **SPECIFICATIONS**

| PERFORMANCE     | 80V        |
|-----------------|------------|
| LOAD CAPACITY   | 680 Kg.    |
| TOWING CAPACITY | 22,680 Kg. |
| SPEED SPEED     | 24 Kmh     |
| TURNING RADIUS  | 3050 mm    |
| PASSENGERS      | 2          |