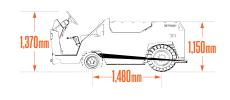

## **SPECIFICATIONS**

| PERFORMANCE     | 80V        |
|-----------------|------------|
| LOAD CAPACITY   | 680 Kg.    |
| TOWING CAPACITY | 22,680 Kg. |
| SPEED SPEED     | 24 Kmh     |
| TURNING RADIUS  | 3050 mm    |
| PASSENGERS      | 2          |