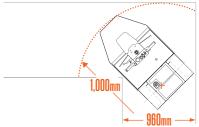

## **SPECIFICATIONS**

| PERFORMANCE             | 24V      |
|-------------------------|----------|
| □ LOAD CAPACITY         | 136 Kg   |
| TOWING CAPACITY         | 453 Kg   |
| SPEED                   | 10 Kmh   |
| TURNING RADIUS          | 1,000 mm |
| PASSENGERS              | 1        |
| C DRAWBAR PULL - NORMAL |          |
| DRAWBAR PULL - ULTIMATE |          |

### **DIMENSIONS**

|          | DECK               |                                                                   | UNIT WEIGHT           | BATTERY                                                                                                                                                                                 |
|----------|--------------------|-------------------------------------------------------------------|-----------------------|-----------------------------------------------------------------------------------------------------------------------------------------------------------------------------------------|
| 1,140 mm | HEIGHT             | 500 mm                                                            | WITH<br>BATTERIES     | HEIGHT                                                                                                                                                                                  |
| 1,210 mm | LENGTH             | 430 mm                                                            | WITH OUT<br>BATTERIES | LENGTH                                                                                                                                                                                  |
| 680 mm   | WIDTH              | 680 mm                                                            |                       | WIDTH                                                                                                                                                                                   |
| 860 mm   |                    |                                                                   |                       | WEIGHT-MIN                                                                                                                                                                              |
|          |                    |                                                                   |                       | WEIGHT-MAX                                                                                                                                                                              |
|          | 1,210 mm<br>680 mm | 1,140 mm <b>HEIGHT</b> 1,210 mm <b>LENGTH</b> 680 mm <b>WIDTH</b> | 1,140 mm              | 1,140 mm         HEIGHT         500 mm         WITH BATTERIES           1,210 mm         LENGTH         430 mm         WITH OUT BATTERIES           680 mm         WIDTH         680 mm |