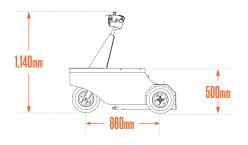

### **DIMENSIONS**

|          | DECK               |                                                                   | UNIT WEIGHT           | BATTERY                                                                                                                                                                                 |
|----------|--------------------|-------------------------------------------------------------------|-----------------------|-----------------------------------------------------------------------------------------------------------------------------------------------------------------------------------------|
| 1,140 mm | HEIGHT             | 500 mm                                                            | WITH<br>BATTERIES     | HEIGHT                                                                                                                                                                                  |
| 1,210 mm | LENGTH             | 430 mm                                                            | WITH OUT<br>BATTERIES | LENGTH                                                                                                                                                                                  |
| 680 mm   | WIDTH              | 680 mm                                                            |                       | WIDTH                                                                                                                                                                                   |
| 860 mm   |                    |                                                                   |                       | WEIGHT-MIN                                                                                                                                                                              |
|          |                    |                                                                   |                       | WEIGHT-MAX                                                                                                                                                                              |
|          | 1,210 mm<br>680 mm | 1,140 mm <b>HEIGHT</b> 1,210 mm <b>LENGTH</b> 680 mm <b>WIDTH</b> | 1,140 mm              | 1,140 mm         HEIGHT         500 mm         WITH BATTERIES           1,210 mm         LENGTH         430 mm         WITH OUT BATTERIES           680 mm         WIDTH         680 mm |