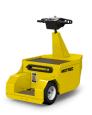

# THE **GO-ANYWHERE** VEHICLE.

Narrow, quick and highly maneuverable, the stand-up MP-120 is a cost-efficient way to transport you and your stock just about anywhere—through door openings, around tight corners and down narrow aisles. Its 10 Kmh travelling speed allows you to get around two times faster than on foot. Its compact design boasts a durable steel construction and 360° visibility for greater safety. Ideal for tasks like maintenance, order picking, plant security, first aid and more.

## **FEATURES**

- Built-to-last all-steel unibody construction
  - Energy-saving 2 regenerative braking
  - Inboard / portable high frequency PFC 3 battery charger
  - Built-to-last all-steel 4 unibody construction
  - Heavy-duty powder 5 paint & protection