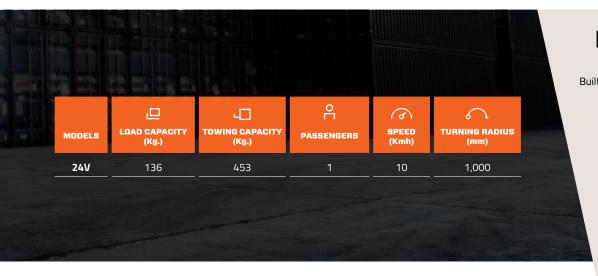

## **SPECIFICATIONS**

| PERFORMANCE             | 24V      |
|-------------------------|----------|
| □ LOAD CAPACITY         | 136 Kg   |
| TOWING CAPACITY         | 453 Kg   |
| SPEED                   | 10 Kmh   |
| TURNING RADIUS          | 1,000 mm |
| PASSENGERS              | 1        |
| C DRAWBAR PULL - NORMAL |          |
| DRAWBAR PULL - ULTIMATE |          |