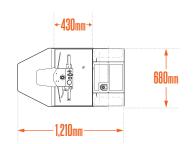

### **DIMENSIONS**

|          | DECK               |                                                                   | UNIT WEIGHT           | BATTERY                                                                                                                                                                                 |
|----------|--------------------|-------------------------------------------------------------------|-----------------------|-----------------------------------------------------------------------------------------------------------------------------------------------------------------------------------------|
| 1,140 mm | HEIGHT             | 500 mm                                                            | WITH<br>BATTERIES     | HEIGHT                                                                                                                                                                                  |
| 1,210 mm | LENGTH             | 430 mm                                                            | WITH OUT<br>BATTERIES | LENGTH                                                                                                                                                                                  |
| 680 mm   | WIDTH              | 680 mm                                                            |                       | WIDTH                                                                                                                                                                                   |
| 860 mm   |                    |                                                                   |                       | WEIGHT-MIN                                                                                                                                                                              |
|          |                    |                                                                   |                       | WEIGHT-MAX                                                                                                                                                                              |
|          | 1,210 mm<br>680 mm | 1,140 mm <b>HEIGHT</b> 1,210 mm <b>LENGTH</b> 680 mm <b>WIDTH</b> | 1,140 mm              | 1,140 mm         HEIGHT         500 mm         WITH BATTERIES           1,210 mm         LENGTH         430 mm         WITH OUT BATTERIES           680 mm         WIDTH         680 mm |