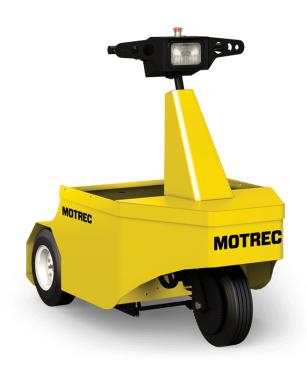

# THE **GO-ANYWHERE** VEHICLE.

Narrow, quick and highly maneuverable, the stand-up MP-120 is a cost-efficient way to transport you and your stock just about anywhere—through door openings, around tight corners and down narrow aisles. Its 10 Kmh travelling speed allows you to get around two times faster than on foot. Its compact design boasts a durable steel construction and 360° visibility for greater safety. Ideal for tasks like maintenance, order picking, plant security, first aid and more.

## **FEATURES**

- Built-to-last all-steel unibody construction
  - Energy-saving 2 regenerative braking
  - Inboard / portable high frequency PFC 3 battery charger
  - Built-to-last all-steel 4 unibody construction
  - Heavy-duty powder 5 paint & protection