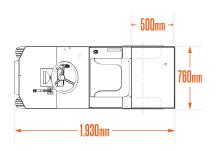

## **DIMENSIONS**

|          | DECK               |                                                                   | UNIT WEIGHT           | BATTERY                                                                                                                                                                                  |
|----------|--------------------|-------------------------------------------------------------------|-----------------------|------------------------------------------------------------------------------------------------------------------------------------------------------------------------------------------|
| 1,140 mm | HEIGHT             | 630 mm                                                            | WITH<br>BATTERIES     | HEIGHT                                                                                                                                                                                   |
| 1,930 mm | LENGTH             | 500 mm                                                            | WITH OUT<br>BATTERIES | LENGTH                                                                                                                                                                                   |
| 760 mm   | WIDTH              | 760 mnm                                                           |                       | WIDTH                                                                                                                                                                                    |
| 1,320 mm |                    |                                                                   |                       | WEIGHT-MIN                                                                                                                                                                               |
|          |                    |                                                                   |                       | WEIGHT-MAX                                                                                                                                                                               |
|          | 1,930 mm<br>760 mm | 1,140 mm <b>HEIGHT</b> 1,930 mm <b>LENGTH</b> 760 mm <b>WIDTH</b> | 1,140 mm              | 1,140 mm         HEIGHT         630 mm         WITH BATTERIES           1,930 mm         LENGTH         500 mm         WITH OUT BATTERIES           760 mm         WIDTH         760 mnm |

#### **DIMENSIONS**

| VEHICLES            |          | DECK   |         | UNIT WEIGHT           | BATTERY    |
|---------------------|----------|--------|---------|-----------------------|------------|
| HEIGHT              | 1,140 mm | HEIGHT | 630 mm  | WITH<br>BATTERIES     | HEIGHT     |
| LENGTH              | 1,930 mm | LENGTH | 500 mm  | WITH OUT<br>BATTERIES | LENGTH     |
| WIDTH               | 760 mm   | WIDTH  | 760 mnm |                       | WIDTH      |
| WHEEL BASE          | 1,320 mm |        |         |                       | WEIGHT-MIN |
| GROUND<br>CLEARANCE |          |        |         |                       | WEIGHT-MAX |