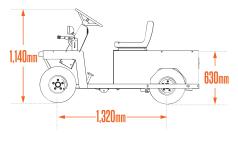

## **DIMENSIONS**

|          | DECK               |                                                                   | UNIT WEIGHT           | BATTERY                                                                                                                                                                                  |
|----------|--------------------|-------------------------------------------------------------------|-----------------------|------------------------------------------------------------------------------------------------------------------------------------------------------------------------------------------|
| 1,140 mm | HEIGHT             | 630 mm                                                            | WITH<br>BATTERIES     | HEIGHT                                                                                                                                                                                   |
| 1,930 mm | LENGTH             | 500 mm                                                            | WITH OUT<br>BATTERIES | LENGTH                                                                                                                                                                                   |
| 760 mm   | WIDTH              | 760 mnm                                                           |                       | WIDTH                                                                                                                                                                                    |
| 1,320 mm |                    |                                                                   |                       | WEIGHT-MIN                                                                                                                                                                               |
|          |                    |                                                                   |                       | WEIGHT-MAX                                                                                                                                                                               |
|          | 1,930 mm<br>760 mm | 1,140 mm <b>HEIGHT</b> 1,930 mm <b>LENGTH</b> 760 mm <b>WIDTH</b> | 1,140 mm              | 1,140 mm         HEIGHT         630 mm         WITH BATTERIES           1,930 mm         LENGTH         500 mm         WITH OUT BATTERIES           760 mm         WIDTH         760 mnm |

#### **DIMENSIONS**

| VEHICLES            |          | DECK   |         | UNIT WEIGHT           | BATTERY    |
|---------------------|----------|--------|---------|-----------------------|------------|
| HEIGHT              | 1,140 mm | HEIGHT | 630 mm  | WITH<br>BATTERIES     | HEIGHT     |
| LENGTH              | 1,930 mm | LENGTH | 500 mm  | WITH OUT<br>BATTERIES | LENGTH     |
| WIDTH               | 760 mm   | WIDTH  | 760 mnm |                       | WIDTH      |
| WHEEL BASE          | 1,320 mm |        |         |                       | WEIGHT-MIN |
| GROUND<br>CLEARANCE |          |        |         |                       | WEIGHT-MAX |