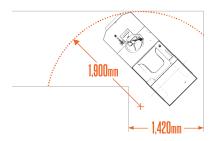

## $\mathcal{C}$ LOAD CAPACITY TOWING CAPACITY SPEED (Kmh) TURNING RADIUS 24V 230 900 1,900 1 1,900 36V 13 230 2,700

# **SPECIFICATIONS**

| PERFORMANCE               | 24V      |
|---------------------------|----------|
| □ LOAD CAPACITY           | 230 Kg   |
| ■ TOWING CAPACITY         | 900 Kg   |
| SPEED .                   | 11 Kmh   |
| TURNING RADIUS            | 1,900 mm |
| PASSENGERS                | 1        |
| C DRAWBAR PULL - NORMAL   |          |
| C DRAWBAR PULL - ULTIMATE |          |

# **SPECIFICATIONS**

| PERFORMANCE               | зеv      |
|---------------------------|----------|
| □ LOAD CAPACITY           | 230 Kg   |
| <b>□</b> TOWING CAPACITY  | 2,700 Kg |
| SPEED .                   | 13 Kmh   |
| TURNING RADIUS            | 1,900 mm |
| PASSENGERS                | 1        |
| C DRAWBAR PULL - NORMAL   |          |
| C DRAWBAR PULL - ULTIMATE |          |