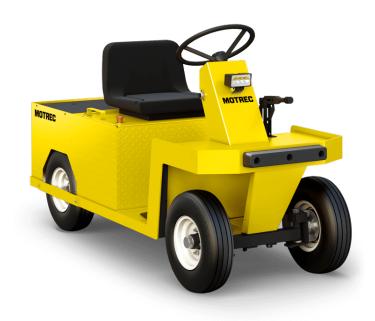

# MITATED BUT NEVER EQUALED.

It's no surprise the competition envies our original design. This agile and versatile personnel carrier has it all: A narrow deck, four wheels for greater stability on rough terrain, powerful motor, rugged automotive differential, and larger self-adjusting drum brakes, all-steel unibody construction, bolt-on front bumper and sidebar protection, easy-to-access under-seat battery compartment... The list keeps going. It can also pull up to 2,700 Kg.\*, making it a great tow tractor.

## **FEATURES**

- Safe and comfortable 1 all-steel cabs
- Heavy-duty braking power 2
- Time-saving lift-out battery 3 compartment
  - Built-to-last all-steel 4 unibody construction
  - Heavy-duty powder 5 paint & protection

### **OPERATOR COMPARTMENT**

| MOTOR        | 6 HP brushless AC motor                                                                               | STEERING    | Automotive steering wheel                                                                         |
|--------------|-------------------------------------------------------------------------------------------------------|-------------|---------------------------------------------------------------------------------------------------|
| CONTROLLER   | SEPEX Electronic speed controller                                                                     | SEATS       | Bucket seat on slide adjusters                                                                    |
| DRIVE AXLE   | Helical gear differential                                                                             | INDICATORS  | Battery status indicator                                                                          |
| BRAKES       | Dual self-adjusting mechanical drum brakes on rear,<br>hand lever parking brake, regenerative braking | SAFETY      | Reverse alarm, deadman seat switch, horn                                                          |
| WHEELS       | 4.8x8 LRC pneumatic tires                                                                             | ACCESSORIES | Bolt-on bumpers and rear wheel guards, 24V accessories to equalize cells and extend battery life. |
| TRANSMISSION | Direct drive                                                                                          |             |                                                                                                   |
| SUSPENSION   | Dual coil springs and shock absorber on rear                                                          |             |                                                                                                   |