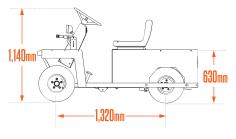

## **DIMENSIONS**

|          | DECK               |                                                                   | UNIT WEIGHT           | BATTERY                                                                                                                                                                                  |
|----------|--------------------|-------------------------------------------------------------------|-----------------------|------------------------------------------------------------------------------------------------------------------------------------------------------------------------------------------|
| 1,140 mm | HEIGHT             | 630 mm                                                            | WITH<br>BATTERIES     | HEIGHT                                                                                                                                                                                   |
| 1,930 mm | LENGTH             | 500 mm                                                            | WITH OUT<br>BATTERIES | LENGTH                                                                                                                                                                                   |
| 760 mm   | WIDTH              | 760 mnm                                                           |                       | WIDTH                                                                                                                                                                                    |
| 1,320 mm |                    |                                                                   |                       | WEIGHT-MIN                                                                                                                                                                               |
|          |                    |                                                                   |                       | WEIGHT-MAX                                                                                                                                                                               |
|          | 1,930 mm<br>760 mm | 1,140 mm <b>HEIGHT</b> 1,930 mm <b>LENGTH</b> 760 mm <b>WIDTH</b> | 1,140 mm              | 1,140 mm         HEIGHT         630 mm         WITH BATTERIES           1,930 mm         LENGTH         500 mm         WITH OUT BATTERIES           760 mm         WIDTH         760 mnm |

#### **DIMENSIONS**

| VEHICLES            |          | DECK   |         | UNIT WEIGHT           | BATTERY    |
|---------------------|----------|--------|---------|-----------------------|------------|
| HEIGHT              | 1,140 mm | HEIGHT | 630 mm  | WITH<br>BATTERIES     | HEIGHT     |
| LENGTH              | 1,930 mm | LENGTH | 500 mm  | WITH OUT<br>BATTERIES | LENGTH     |
| WIDTH               | 760 mm   | WIDTH  | 760 mnm |                       | WIDTH      |
| WHEEL BASE          | 1,320 mm |        |         |                       | WEIGHT-MIN |
| GROUND<br>CLEARANCE |          |        |         |                       | WEIGHT-MAX |