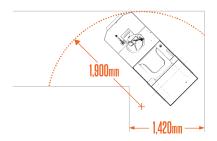

## $\mathcal{C}$ LOAD CAPACITY TOWING CAPACITY SPEED (Kmh) TURNING RADIUS 24V 230 900 1,900 1 1,900 36V 13 230 2,700

# **SPECIFICATIONS**

| PERFORMANCE               | 24V      |
|---------------------------|----------|
| □ LOAD CAPACITY           | 230 Kg   |
| ■ TOWING CAPACITY         | 900 Kg   |
| SPEED .                   | 11 Kmh   |
| TURNING RADIUS            | 1,900 mm |
| PASSENGERS                | 1        |
| C DRAWBAR PULL - NORMAL   |          |
| C DRAWBAR PULL - ULTIMATE |          |

# **SPECIFICATIONS**

| PERFORMANCE               | зеv      |
|---------------------------|----------|
| □ LOAD CAPACITY           | 230 Kg   |
| <b>□</b> TOWING CAPACITY  | 2,700 Kg |
| SPEED .                   | 13 Kmh   |
| TURNING RADIUS            | 1,900 mm |
| PASSENGERS                | 1        |
| C DRAWBAR PULL - NORMAL   |          |
| C DRAWBAR PULL - ULTIMATE |          |