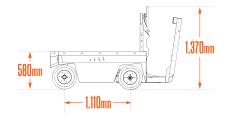

#### **DIMENSIONS**

| VEHICLES            |          | DECK   |          | UNIT WEIGHT           |        | BATTERY    |
|---------------------|----------|--------|----------|-----------------------|--------|------------|
| HEIGHT              | 1,370 mm | HEIGHT | 580 mm   | WITH<br>BATTERIES     |        | HEIGHT     |
| LENGTH              | 2,200 mm | LENGTH | 1,500 mm | WITH OUT<br>BATTERIES | 304 Kg | LENGTH     |
| WIDTH               | 760 mm   | WIDTH  | 760 mm   |                       |        | WIDTH      |
| WHEEL BASE          | 1,100 mm |        |          |                       |        | WEIGHT-MIN |
| GROUND<br>CLEARANCE | 114 mm   |        |          |                       |        | WEIGHT-MAX |

#### **DIMENSIONS**

| VEHICLES            |          | DECK   |          | UNIT WEIGHT           |        | BATTERY    |
|---------------------|----------|--------|----------|-----------------------|--------|------------|
| HEIGHT              | 1,370 mm | HEIGHT | 580 mm   | WITH<br>BATTERIES     |        | HEIGHT     |
| LENGTH              | 2,200 mm | LENGTH | 1,500 mm | WITH OUT<br>BATTERIES | 304 Kg | LENGTH     |
| WIDTH               | 760 mm   | WIDTH  | 760 mm   |                       |        | WIDTH      |
| WHEEL BASE          | 1,100 mm |        |          |                       |        | WEIGHT-MIN |
| GROUND<br>CLEARANCE |          |        |          |                       |        | WEIGHT-MAX |

#### **DIMENSIONS**

| VEHICLES            |          | DECK   |          | UNIT WEIGHT           | BATTERY    |
|---------------------|----------|--------|----------|-----------------------|------------|
| HEIGHT              | 1,370 mm | HEIGHT | 580 mm   | WITH<br>BATTERIES     | HEIGHT     |
| LENGTH              | 2,200 mm | LENGTH | 1,500 mm | WITH OUT<br>BATTERIES | LENGTH     |
| WIDTH               | 760 mm   | WIDTH  | 760 mm   |                       | WIDTH      |
| WHEEL BASE          | 1,100 mm |        |          |                       | WEIGHT-MIN |
| GROUND<br>CLEARANCE |          |        |          |                       | WEIGHT-MAX |