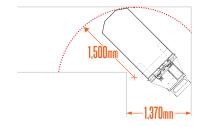

#### 旦 TURNING RADIUS SPEED (Kmh) LOAD CAPACITY TOWING CAPACITY MODELS **PASSENGERS** (Kg.) (Kg.) (mm) 24V 566 1,133 13 1500 36V 680 2,721 1,500 48V 793 2,721 13 1.500

- Stability-boosting dual front wheels
  - Energy-saving 2 regenerative braking
- Built-to-last all-steel 3 unibody construction
- Recessed dual headlights 4
- USB and 12V aux chargers, 5 backlit and sealed buttons
  - 2-step ladder on backrest
  - EE rating available 7

# **SPECIFICATIONS**

| PERFORMANCE               | 24V      |
|---------------------------|----------|
| ☐ LOAD CAPACITY           | 566 Kg   |
| TOWING CAPACITY           | 1,133 Kg |
| SPEED                     | 13 Kmh   |
| TURNING RADIUS            | 1,500    |
| PASSENGERS                | 1        |
| DRAWBAR PULL - NORMAL     | 534 N    |
| C DRAWBAR PULL - ULTIMATE | 2,224 N  |

# **SPECIFICATIONS**

| PERFORMANCE               | зеv      |
|---------------------------|----------|
| □ LOAD CAPACITY           | 680 Kg   |
| ☐ TOWING CAPACITY         | 2,721 Kg |
| SPEED                     | 13 Kmh   |
| TURNING RADIUS            | 1,500    |
| PASSENGERS                | 1        |
| C DRAWBAR PULL - NORMAL   | 667 N    |
| C DRAWBAR PULL - ULTIMATE | 2,224 N  |

# **SPECIFICATIONS**

| PERFORMANCE              | 48V      |
|--------------------------|----------|
| □ LOAD CAPACITY          | 793 Kg   |
| <b>□</b> TOWING CAPACITY | 2,721 Kg |
| SPEED .                  | 13 Kmh   |
| TURNING RADIUS           | 1,500    |
| PASSENGERS               | 1        |
| C DRAWBAR PULL - NORMAL  |          |
| DRAWBAR PULL - ULTIMATE  |          |