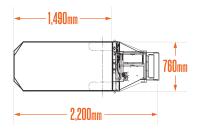

#### **DIMENSIONS**

| VEHICLES            |          | DECK   |          | UNIT WEIGHT           |        | BATTERY    |
|---------------------|----------|--------|----------|-----------------------|--------|------------|
| HEIGHT              | 1,370 mm | HEIGHT | 580 mm   | WITH<br>BATTERIES     |        | HEIGHT     |
| LENGTH              | 2,200 mm | LENGTH | 1,500 mm | WITH OUT<br>BATTERIES | 304 Kg | LENGTH     |
| WIDTH               | 760 mm   | WIDTH  | 760 mm   |                       |        | WIDTH      |
| WHEEL BASE          | 1,100 mm |        |          |                       |        | WEIGHT-MIN |
| GROUND<br>CLEARANCE | 114 mm   |        |          |                       |        | WEIGHT-MAX |

#### **DIMENSIONS**

| VEHICLES            |          | DECK   |          | UNIT WEIGHT           |        | BATTERY    |
|---------------------|----------|--------|----------|-----------------------|--------|------------|
| HEIGHT              | 1,370 mm | HEIGHT | 580 mm   | WITH<br>BATTERIES     |        | HEIGHT     |
| LENGTH              | 2,200 mm | LENGTH | 1,500 mm | WITH OUT<br>BATTERIES | 304 Kg | LENGTH     |
| WIDTH               | 760 mm   | WIDTH  | 760 mm   |                       |        | WIDTH      |
| WHEEL BASE          | 1,100 mm |        |          |                       |        | WEIGHT-MIN |
| GROUND<br>CLEARANCE |          |        |          |                       |        | WEIGHT-MAX |

#### **DIMENSIONS**

| VEHICLES            |          | DECK   |          | UNIT WEIGHT           | BATTERY    |
|---------------------|----------|--------|----------|-----------------------|------------|
| HEIGHT              | 1,370 mm | HEIGHT | 580 mm   | WITH<br>BATTERIES     | HEIGHT     |
| LENGTH              | 2,200 mm | LENGTH | 1,500 mm | WITH OUT<br>BATTERIES | LENGTH     |
| WIDTH               | 760 mm   | WIDTH  | 760 mm   |                       | WIDTH      |
| WHEEL BASE          | 1,100 mm |        |          |                       | WEIGHT-MIN |
| GROUND<br>CLEARANCE |          |        |          |                       | WEIGHT-MAX |