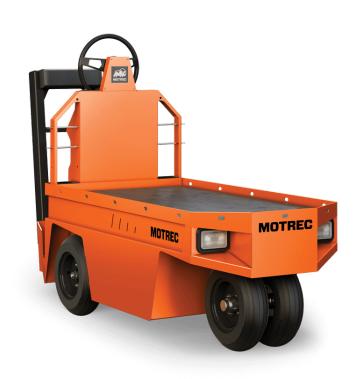

# THE GAME-CHANGING STOCK CHAS

The industry's most versatile stand-up stock chaser / order picker now offers even more. More capacity: up to 793 Kg. for towing and 2,721Kg. for loads. More standard features: leaf spring suspension, integrated 2-step ladder and loading anchors, USB charger, storage compartments, fully protected electrical components and more. More options: AC powertrain and robust front rubber bumper. Of course, the MS-260 still has a long list of standard driver-friendly features: 1,500 mm deck, dual front wheels, short turning radius, light-touch controls, padded backrest, ergonomic driving position, low-step entry.... And as always, it can be fully customized.

#### 旦 TURNING RADIUS SPEED (Kmh) LOAD CAPACITY TOWING CAPACITY MODELS **PASSENGERS** (Kg.) (Kg.) (mm) 24V 566 1,133 13 1500 36V 680 2,721 1,500 48V 793 2,721 13 1.500

- Stability-boosting dual front wheels
  - Energy-saving 2 regenerative braking
- Built-to-last all-steel 3 unibody construction
- Recessed dual headlights 4
- USB and 12V aux chargers, 5 backlit and sealed buttons
  - 2-step ladder on backrest
  - EE rating available 7