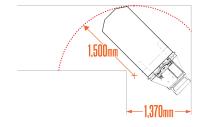

#### 旦 TURNING RADIUS SPEED (Kmh) LOAD CAPACITY TOWING CAPACITY MODELS **PASSENGERS** (Kg.) (Kg.) (mm) 24V 566 1,133 13 1500 36V 680 2,721 1,500 48V 793 2,721 13 1.500

- Stability-boosting dual front wheels
  - Energy-saving 2 regenerative braking
- Built-to-last all-steel 3 unibody construction
- Recessed dual headlights 4
- USB and 12V aux chargers, 5 backlit and sealed buttons
  - 2-step ladder on backrest
  - EE rating available 7

# **SPECIFICATIONS**

| PERFORMANCE               | 24V      |
|---------------------------|----------|
| ☐ LOAD CAPACITY           | 566 Kg   |
| TOWING CAPACITY           | 1,133 Kg |
| SPEED                     | 13 Kmh   |
| TURNING RADIUS            | 1,500    |
| PASSENGERS                | 1        |
| DRAWBAR PULL - NORMAL     | 534 N    |
| C DRAWBAR PULL - ULTIMATE | 2,224 N  |

# **SPECIFICATIONS**

| PERFORMANCE               | зеv      |
|---------------------------|----------|
| □ LOAD CAPACITY           | 680 Kg   |
| ☐ TOWING CAPACITY         | 2,721 Kg |
| SPEED                     | 13 Kmh   |
| TURNING RADIUS            | 1,500    |
| PASSENGERS                | 1        |
| C DRAWBAR PULL - NORMAL   | 667 N    |
| C DRAWBAR PULL - ULTIMATE | 2,224 N  |

# **SPECIFICATIONS**

| PERFORMANCE              | 48V      |
|--------------------------|----------|
| □ LOAD CAPACITY          | 793 Kg   |
| <b>□</b> TOWING CAPACITY | 2,721 Kg |
| SPEED .                  | 13 Kmh   |
| TURNING RADIUS           | 1,500    |
| PASSENGERS               | 1        |
| C DRAWBAR PULL - NORMAL  |          |
| DRAWBAR PULL - ULTIMATE  |          |