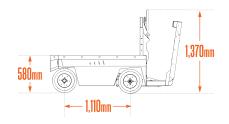

#### **DIMENSIONS**

| VEHICLES            |          | DECK   |          | UNIT WEIGHT           |        | BATTERY    |
|---------------------|----------|--------|----------|-----------------------|--------|------------|
| HEIGHT              | 1,370 mm | HEIGHT | 580 mm   | WITH<br>BATTERIES     |        | HEIGHT     |
| LENGTH              | 2,200 mm | LENGTH | 1,500 mm | WITH OUT<br>BATTERIES | 304 Kg | LENGTH     |
| WIDTH               | 760 mm   | WIDTH  | 760 mm   |                       |        | WIDTH      |
| WHEEL BASE          | 1,100 mm |        |          |                       |        | WEIGHT-MIN |
| GROUND<br>CLEARANCE | 114 mm   |        |          |                       |        | WEIGHT-MAX |

#### **DIMENSIONS**

| VEHICLES            |          | DECK   |          | UNIT WEIGHT           |        | BATTERY    |
|---------------------|----------|--------|----------|-----------------------|--------|------------|
| HEIGHT              | 1,370 mm | HEIGHT | 580 mm   | WITH<br>BATTERIES     |        | HEIGHT     |
| LENGTH              | 2,200 mm | LENGTH | 1,500 mm | WITH OUT<br>BATTERIES | 304 Kg | LENGTH     |
| WIDTH               | 760 mm   | WIDTH  | 760 mm   |                       |        | WIDTH      |
| WHEEL BASE          | 1,100 mm |        |          |                       |        | WEIGHT-MIN |
| GROUND<br>CLEARANCE |          |        |          |                       |        | WEIGHT-MAX |

#### **DIMENSIONS**

| VEHICLES            |          | DECK   |          | UNIT WEIGHT           | BATTERY    |
|---------------------|----------|--------|----------|-----------------------|------------|
| HEIGHT              | 1,370 mm | HEIGHT | 580 mm   | WITH<br>BATTERIES     | HEIGHT     |
| LENGTH              | 2,200 mm | LENGTH | 1,500 mm | WITH OUT<br>BATTERIES | LENGTH     |
| WIDTH               | 760 mm   | WIDTH  | 760 mm   |                       | WIDTH      |
| WHEEL BASE          | 1,100 mm |        |          |                       | WEIGHT-MIN |
| GROUND<br>CLEARANCE |          |        |          |                       | WEIGHT-MAX |