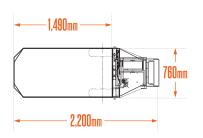

#### **DIMENSIONS**

| VEHICLES            |          | DECK   |          | UNIT WEIGHT           |        | BATTERY    |
|---------------------|----------|--------|----------|-----------------------|--------|------------|
| HEIGHT              | 1,370 mm | HEIGHT | 580 mm   | WITH<br>BATTERIES     |        | HEIGHT     |
| LENGTH              | 2,200 mm | LENGTH | 1,500 mm | WITH OUT<br>BATTERIES | 304 Kg | LENGTH     |
| WIDTH               | 760 mm   | WIDTH  | 760 mm   |                       |        | WIDTH      |
| WHEEL BASE          | 1,100 mm |        |          |                       |        | WEIGHT-MIN |
| GROUND<br>CLEARANCE | 114 mm   |        |          |                       |        | WEIGHT-MAX |

#### **DIMENSIONS**

| VEHICLES            |          | DECK   |          | UNIT WEIGHT           |        | BATTERY    |
|---------------------|----------|--------|----------|-----------------------|--------|------------|
| HEIGHT              | 1,370 mm | HEIGHT | 580 mm   | WITH<br>BATTERIES     |        | HEIGHT     |
| LENGTH              | 2,200 mm | LENGTH | 1,500 mm | WITH OUT<br>BATTERIES | 304 Kg | LENGTH     |
| WIDTH               | 760 mm   | WIDTH  | 760 mm   |                       |        | WIDTH      |
| WHEEL BASE          | 1,100 mm |        |          |                       |        | WEIGHT-MIN |
| GROUND<br>CLEARANCE |          |        |          |                       |        | WEIGHT-MAX |

#### **DIMENSIONS**

| VEHICLES            |          | DECK   |          | UNIT WEIGHT           | BATTERY    |
|---------------------|----------|--------|----------|-----------------------|------------|
| HEIGHT              | 1,370 mm | HEIGHT | 580 mm   | WITH<br>BATTERIES     | HEIGHT     |
| LENGTH              | 2,200 mm | LENGTH | 1,500 mm | WITH OUT<br>BATTERIES | LENGTH     |
| WIDTH               | 760 mm   | WIDTH  | 760 mm   |                       | WIDTH      |
| WHEEL BASE          | 1,100 mm |        |          |                       | WEIGHT-MIN |
| GROUND<br>CLEARANCE |          |        |          |                       | WEIGHT-MAX |