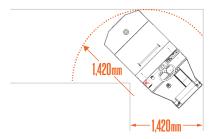

# A GREAT ALTERNATIVE TO CONVENTIONAL SIT-DOWN TOW TRACTORS

The multi-trailer hauling MT-210 is a highly maneuverable and operator-friendly stand-up tugger that"s ideal for frequentstep-inand- out applications – thanks to a rear central driving position with easy step-on/step-off from both sides. It"s alsopowerful, reliable and comfortable: standard features include a leaf springs rear suspension system, AC powertrain and animpressive 7,257 kg towing capacity. The 1,420 mm turning radius is the tightest in its category. The new generation MT-210now also boasts Motrec"s signature look. EE rating available.

# $\mathcal{C}$ LOAD CAPACITY TOWING CAPACITY SPEED (Kmh) TURNING RADIUS MODELS **PASSENGERS** 36V 136 7,250 10 1,420 1,420 48V 136 7,250 10

# **SPECIFICATIONS**

| PERFORMANCE               | зеv       |
|---------------------------|-----------|
| □ LOAD CAPACITY           | 136 Kg.   |
| TOWING CAPACITY           | 7,250 Kg. |
| SPEED .                   | 10 Kmh    |
| TURNING RADIUS            | 1,420 mm  |
| PASSENGERS                | 1         |
| DRAWBAR PULL - NORMAL     | 1,779 N   |
| C DRAWBAR PULL - ULTIMATE | 5,115 N   |

# **SPECIFICATIONS**

| PERFORMANCE               | 48V       |
|---------------------------|-----------|
| □ LOAD CAPACITY           | 136 Kg.   |
| <b>□</b> TOWING CAPACITY  | 7,250 Kg. |
| SPEED .                   | 10 Kmh    |
| TURNING RADIUS            | 1,420 mm  |
| PASSENGERS                | 1         |
| C DRAWBAR PULL - NORMAL   | 2,224 N   |
| C DRAWBAR PULL - ULTIMATE | 6,450 N   |