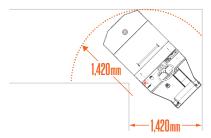

# A GREAT ALTERNATIVE TO CONVENTIONAL SIT-DOWN TOW TRACTORS

The multi-trailer hauling MT-210 is a highly maneuverable and operator-friendly stand-up tugger that"s ideal for frequentstep-inand- out applications – thanks to a rear central driving position with easy step-on/step-off from both sides. It"s alsopowerful, reliable and comfortable: standard features include a leaf springs rear suspension system, AC powertrain and animpressive 7,257 kg towing capacity. The 1,420 mm turning radius is the tightest in its category. The new generation MT-210now also boasts Motrec"s signature look. EE rating available.

# $\mathcal{C}$ LOAD CAPACITY TOWING CAPACITY SPEED (Kmh) TURNING RADIUS MODELS **PASSENGERS** 36V 136 7,250 10 1,420 1,420 48V 136 7,250 10

# **SPECIFICATIONS**

| PERFORMANCE               | зеv       |
|---------------------------|-----------|
| □ LOAD CAPACITY           | 136 Kg.   |
| TOWING CAPACITY           | 7,250 Kg. |
| SPEED .                   | 10 Kmh    |
| TURNING RADIUS            | 1,420 mm  |
| PASSENGERS                | 1         |
| DRAWBAR PULL - NORMAL     | 1,779 N   |
| C DRAWBAR PULL - ULTIMATE | 5,115 N   |

# **SPECIFICATIONS**

| PERFORMANCE               | 48V       |
|---------------------------|-----------|
| □ LOAD CAPACITY           | 136 Kg.   |
| <b>□</b> TOWING CAPACITY  | 7,250 Kg. |
| SPEED .                   | 10 Kmh    |
| TURNING RADIUS            | 1,420 mm  |
| PASSENGERS                | 1         |
| C DRAWBAR PULL - NORMAL   | 2,224 N   |
| C DRAWBAR PULL - ULTIMATE | 6,450 N   |