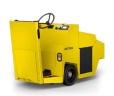

# A GREAT ALTERNATIVE TO CONVENTIONAL SIT-DOWN TOW TRACTORS

The multi-trailer hauling MT-210 is a highly maneuverable and operator-friendly stand-up tugger that"s ideal for frequentstep-inand- out applications – thanks to a rear central driving position with easy step-on/step-off from both sides. It"s alsopowerful, reliable and comfortable: standard features include a leaf springs rear suspension system, AC powertrain and animpressive 7,257 kg towing capacity. The 1,420 mm turning radius is the tightest in its category. The new generation MT-210now also boasts Motrec"s signature look. EE rating available.

Vehicle shown may have optional accessories and is provide for illustrative purposes only 1 Specifications and standard equipment are subject to change without notice.