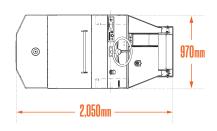

#### **DIMENSIONS**

| VEHICLES            |          | DECK   | UNIT WEIGHT                  | BATTERY    |        |
|---------------------|----------|--------|------------------------------|------------|--------|
| HEIGHT              | 1,370 mm | HEIGHT | WITH<br>BATTERIES            | HEIGHT     | 710 mm |
| LENGTH              | 2,050 mm | LENGTH | WITH OUT<br>BATTERIES 680 Kg | LENGTH     | 910 mm |
| WIDTH               | 970 mm   | WIDTH  |                              | WIDTH      | 430 mm |
| WHEEL BASE          | 1,000 mm |        |                              | WEIGHT-MIN | 590 Kg |
| GROUND<br>CLEARANCE |          |        |                              | WEIGHT-MAX | 726 Kg |