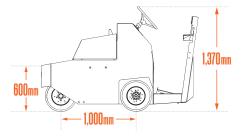

#### **DIMENSIONS**

| VEHICLES            |          | DECK   | UNIT WEIGHT                  | BATTERY    |        |
|---------------------|----------|--------|------------------------------|------------|--------|
| HEIGHT              | 1,370 mm | HEIGHT | WITH<br>BATTERIES            | HEIGHT     | 710 mm |
| LENGTH              | 2,050 mm | LENGTH | WITH OUT<br>BATTERIES 680 Kg | LENGTH     | 910 mm |
| WIDTH               | 970 mm   | WIDTH  |                              | WIDTH      | 430 mm |
| WHEEL BASE          | 1,000 mm |        |                              | WEIGHT-MIN | 590 Kg |
| GROUND<br>CLEARANCE |          |        |                              | WEIGHT-MAX | 726 Kg |