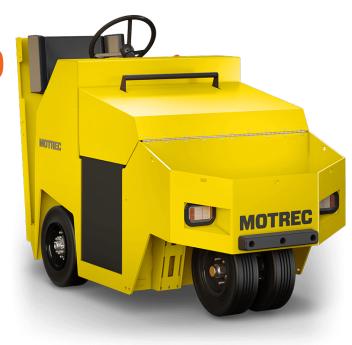

# A GREAT ALTERNATIVE TO CONVENTIONAL SIT-DOWN TOW TRACTORS

The multi-trailer hauling MT-210 is a highly maneuverable and operator-friendly stand-up tugger that"s ideal for frequentstep-inand- out applications – thanks to a rear central driving position with easy step-on/step-off from both sides. It"s alsopowerful, reliable and comfortable: standard features include a leaf springs rear suspension system, AC powertrain and animpressive 7,257 kg towing capacity. The 1,420 mm turning radius is the tightest in its category. The new generation MT-210now also boasts Motrec"s signature look. EE rating available.

# **FEATURES**

Robust long-life industrial batteries

Heavy-duty braking power 2

Battery-saving efficient DC/DC converter 3

Versatile, **4** heavy-duty hitches

Energy-saving 5 regenerative braking