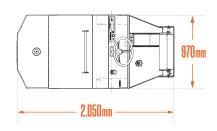

#### **DIMENSIONS**

| VEHICLES            |          | DECK   | UNIT WEIGHT                  | BATTERY    |        |
|---------------------|----------|--------|------------------------------|------------|--------|
| HEIGHT              | 1,370 mm | HEIGHT | WITH<br>BATTERIES            | HEIGHT     | 710 mm |
| LENGTH              | 2,050 mm | LENGTH | WITH OUT<br>BATTERIES 680 Kg | LENGTH     | 910 mm |
| WIDTH               | 970 mm   | WIDTH  |                              | WIDTH      | 430 mm |
| WHEEL BASE          | 1,000 mm |        |                              | WEIGHT-MIN | 590 Kg |
| GROUND<br>CLEARANCE |          |        |                              | WEIGHT-MAX | 726 Kg |