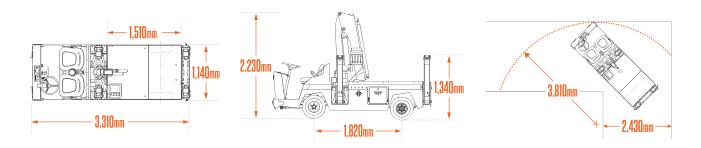

#### DIMENSIONS

| VEHICLES            |          | DECK   |          | UNIT WEIGHT           |        | BATTERY    |
|---------------------|----------|--------|----------|-----------------------|--------|------------|
| HEIGHT              | 2,230 mm | HEIGHT | 780 mm   | WITH<br>BATTERIES     |        | HEIGHT     |
| LENGTH              | 3,310 mm | LENGTH | 1,510 mm | WITH OUT<br>BATTERIES | 998 Kg | LENGTH     |
| WIDTH               | 1,200 mm | WIDTH  | 1,140 mm |                       |        | WIDTH      |
| WHEEL BASE          | 1,820 mm |        |          |                       |        | WEIGHT-MIN |
| GROUND<br>Clearance | 152 mm   |        |          |                       |        | WEIGHT-MAX |

## SPECIFICATIONS

SITECRAFT 🛩

| PERFORMANCE               | Crane Truck |  |  |
|---------------------------|-------------|--|--|
|                           | 907 Kg.     |  |  |
|                           | 2,721 Kg    |  |  |
| SPEED                     | 16 Kmh      |  |  |
| TURNING RADIUS            | 3,810 mm    |  |  |
| PASSENGERS                | 1           |  |  |
| C DRAWBAR PULL - NORMAL   | 1,557 N     |  |  |
| C DRAWBAR PULL - ULTIMATE | 4,671 N     |  |  |

| MODELS      |     | L<br>TOWING CAPACITY<br>(Kg.) |   | SPEED<br>(Kmh) | TURNING RADIUS<br>(mm) |  |
|-------------|-----|-------------------------------|---|----------------|------------------------|--|
| Crane Truck | 907 | 2,721                         | 1 | 16             | 3,810                  |  |