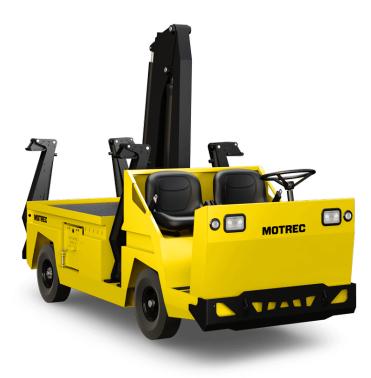

**MODEL** Crane Truck

# BUILT FOR MANEUVERING HEAVY LOADS.

Confidently lift and haul heavy loads of up to 907 Kg. The multi-purpose MX-480 Boom Crane is more efficient than a chain block and can access tight spaces other lift systems cannot, thanks to its compact design, 3,810 mm turning radius and extendable, rear-facing boom crane. Standard features include four hydraulic outriggers for worry-free stability, a high-efficiency AC powertrain and controller, direct drive differential and large drum brakes. A sturdy, easy-to-operate vehicle with excellent maneuverability, traction and braking—even when hauling heavy loads. EE rating available.

### **FEATURES**

- Fully hydraulic, extendable, rear-facing *1* boom crane
- High-efficiency asynchronous 2 AC / Direct Drive motor
- Time-saving roll-out 3 battery compartment
  - Four hydraulic outriggers *4* for stable hoisting
- Safe and comfortable all-steel cab 5 (Optional)