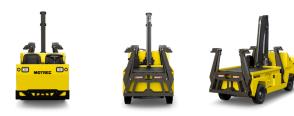

**MODEL** Crane Truck

# BUILT FOR MANEUVERING HEAVY LOADS.

Confidently lift and haul heavy loads of up to 907 Kg. The multi-purpose MX-480 Boom Crane is more efficient than a chain block and can access tight spaces other lift systems cannot, thanks to its compact design, 3,810 mm turning radius and extendable, rear-facing boom crane. Standard features include four hydraulic outriggers for worry-free stability, a high-efficiency AC powertrain and controller, direct drive differential and large drum brakes. A sturdy, easy-to-operate vehicle with excellent maneuverability, traction and braking—even when hauling heavy loads. EE rating available.

### **FEATURES**

- Fully hydraulic, extendable, rear-facing *1* boom crane
- High-efficiency asynchronous 2 AC / Direct Drive motor
- Time-saving roll-out 3 battery compartment
  - Four hydraulic outriggers *4* for stable hoisting
- Safe and comfortable all-steel cab 5 (Optional)