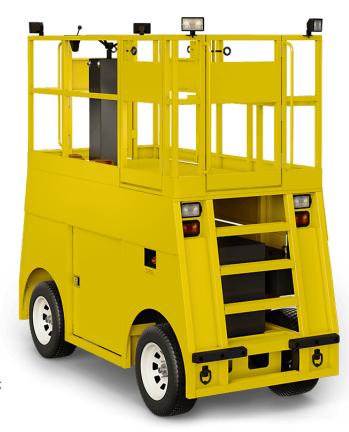

# DESIGNED TO NSPECTION EFFICIENCY.

This train inspector will optimize productivity and ROI overnight. Drivable from either end, no turnarounds are required to face the direction of travel. The high platform puts you at the perfect height to immediately access rail cars. Handy controls and automaticdynamic braking allow for quick and safe start-and-stop operation. This low-maintenance vehicle boasts a high-strength tubular steel frame, rugged water-cooled diesel engine, hydrostatic transmission and dual hydraulic wheel motors. Optional seat for long trips.

### **FEATURES**

- Heavy-duty braking power 1
  - Built-to-last all-steel 2 unibody construction
  - Heavy-duty powder 3 paint & protection
  - Smooth-ride wheels in multiple models 4 and options
  - Long-lasting, battery saving LED lights