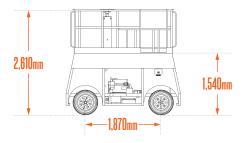

#### **DIMENSIONS**

| VEHICLES            |          | DECK   |          | UNIT WEIGHT           | BATTERY    |
|---------------------|----------|--------|----------|-----------------------|------------|
| HEIGHT              | 2,610 mm | HEIGHT |          | WITH<br>BATTERIES     | HEIGHT     |
| LENGTH              |          | LENGTH |          | WITH OUT<br>BATTERIES | LENGTH     |
| WIDTH               | 1,210 mm | WIDTH  | 1,210 mm |                       | WIDTH      |
| WHEEL BASE          | 1,870 mm |        |          |                       | WEIGHT-MIN |
| GROUND<br>CLEARANCE |          |        |          |                       | WEIGHT-MAX |