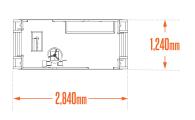

#### **DIMENSIONS**

| VEHICLES            |          | DECK   |          | UNIT WEIGHT           | BATTERY    |
|---------------------|----------|--------|----------|-----------------------|------------|
| HEIGHT              | 2,610 mm | HEIGHT |          | WITH<br>BATTERIES     | HEIGHT     |
| LENGTH              |          | LENGTH |          | WITH OUT<br>BATTERIES | LENGTH     |
| WIDTH               | 1,210 mm | WIDTH  | 1,210 mm |                       | WIDTH      |
| WHEEL BASE          | 1,870 mm |        |          |                       | WEIGHT-MIN |
| GROUND<br>CLEARANCE |          |        |          |                       | WEIGHT-MAX |