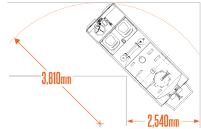

## (d) SPEED (Kmh) LOAD CAPACITY TURNING RADIUS MODELS **PASSENGERS** IC 9.6 272 0 3,350

## **SPECIFICATIONS**

| PERFORMANCE               | IC IC    |
|---------------------------|----------|
| □ LOAD CAPACITY           | 272 Kg   |
| ■ TOWING CAPACITY         | O Kg     |
| SPEED                     | 9.6 Kmh  |
| TURNING RADIUS            | 3,350 mm |
| PASSENGERS                | 1        |
| C DRAWBAR PULL - NORMAL   |          |
| C DRAWBAR PULL - ULTIMATE |          |