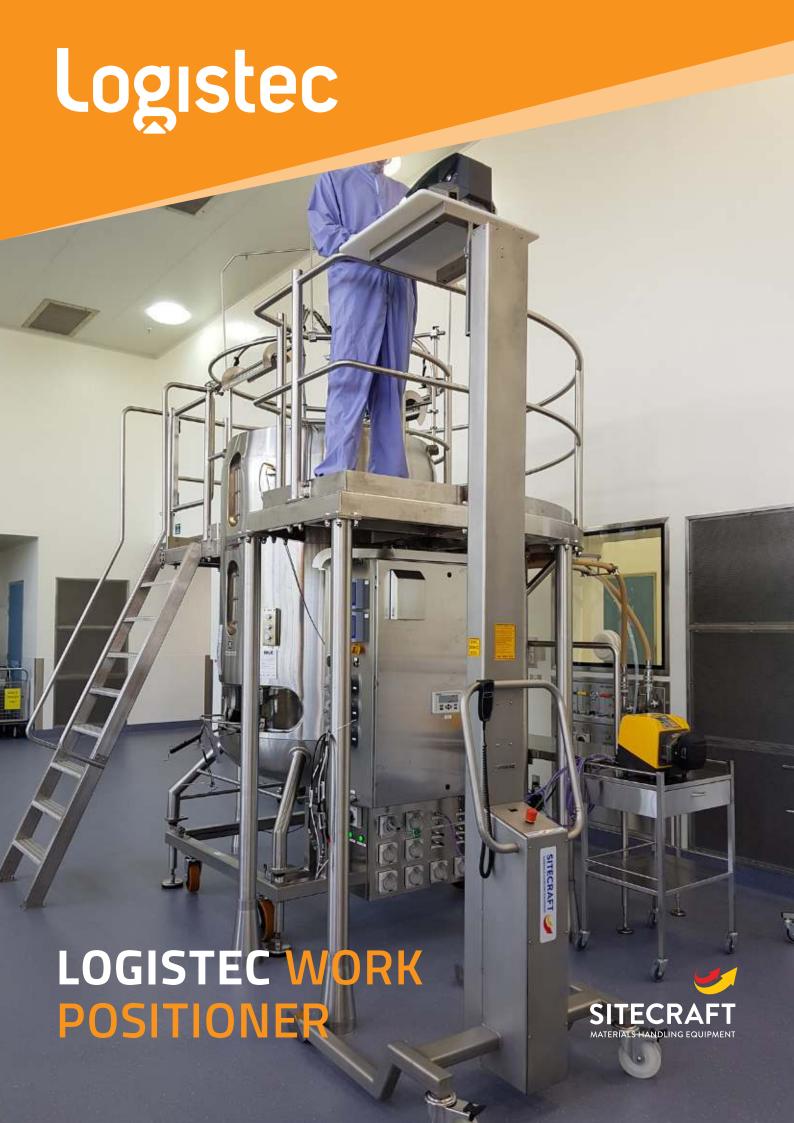

# LOGISTEC WORK POSITIONER

The Logistec work positioner is a high-quality stainless steel mobile lifter, available with maximum lifting capacities of 150kg and 300kg. This versatile lifter is available with a variety of frame configurations and attachments.

These lifters are ideal for handling a wide range products including;

- Drums and Barrels
- Packaging Reels
- Boxes and Containers
- Rolls of Film

| MODEL   | DESCRIPTION                                                           | CAPACITY (KG) |
|---------|-----------------------------------------------------------------------|---------------|
| 6051001 | Each Logistec has its own specification depending on your attachment. | 300           |
| 6051002 | Each Logistec has its own specification depending on your attachment. | 150           |