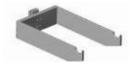

#### **Cradle Attachment**

This attachment has been designed to lift and transport reels by supporting mandrels positioned through the reels core.

|         |                  | MAX SWL (KG)  |               |                    |             |                     |
|---------|------------------|---------------|---------------|--------------------|-------------|---------------------|
| MODEL   | SPINDLE DIA (MM) | MODEL 6051002 | MODEL 6051001 | LOAD<br>CENTER(MM) | WEIGHT (MM) | SPINDLE LENGTH (MM) |
| 6051047 | 70               | 110           | 200           | 643                | 20          | 330                 |
| 6051007 | 75               | 110           | 200           | 643                | 20          | 330                 |
| 6051049 | 152              | 110           | 200           | 643                | 32          | 430                 |