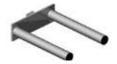

#### Twin Spindle Attachments

This attachment has been designed to provide a simple means of lifting and transporting reels by the reel's diameter.