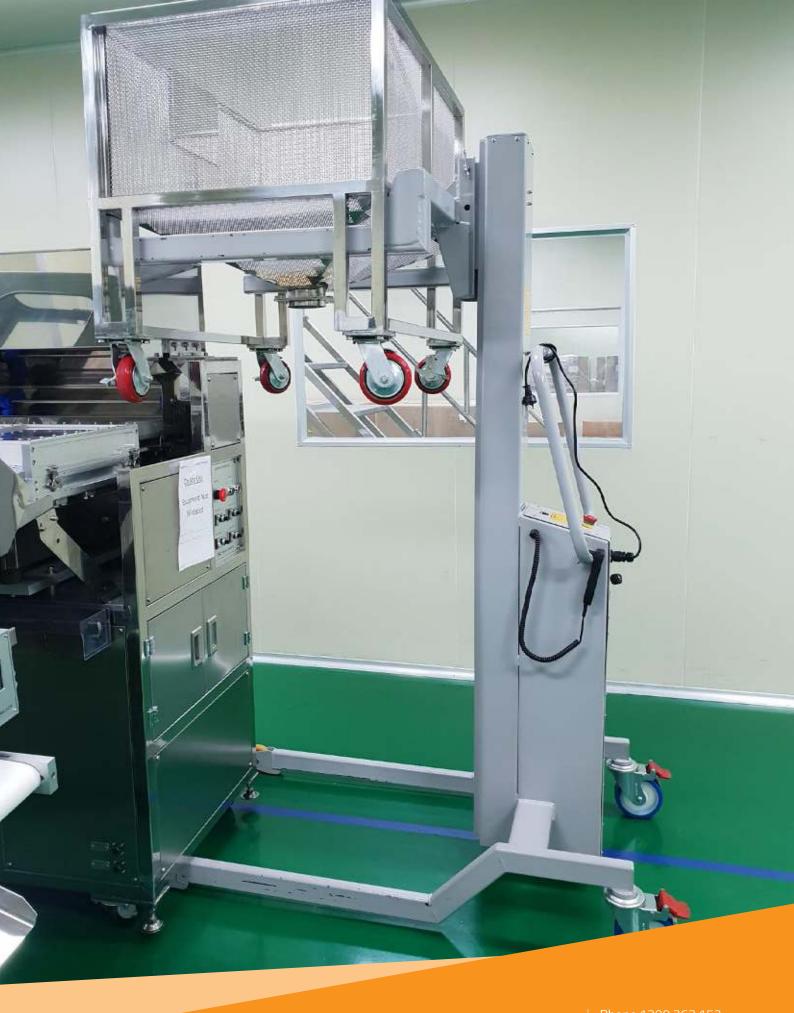

# LOGISTEC WORK POSITIONER

The Logistec work positioner is a high-quality stainless steel mobile lifter, available with maximum lifting capacities of 150kg and 300kg. This versatile lifter is available with a variety of frame configurations and attachments.

#### **Platform Attachment**

This is suitable for lifting and positioning loads such as Reels, Drums, Components, Boxes, Containers, Tooling, Assemblies, etc.
Applications include work positioning on assembly lines and work areas.