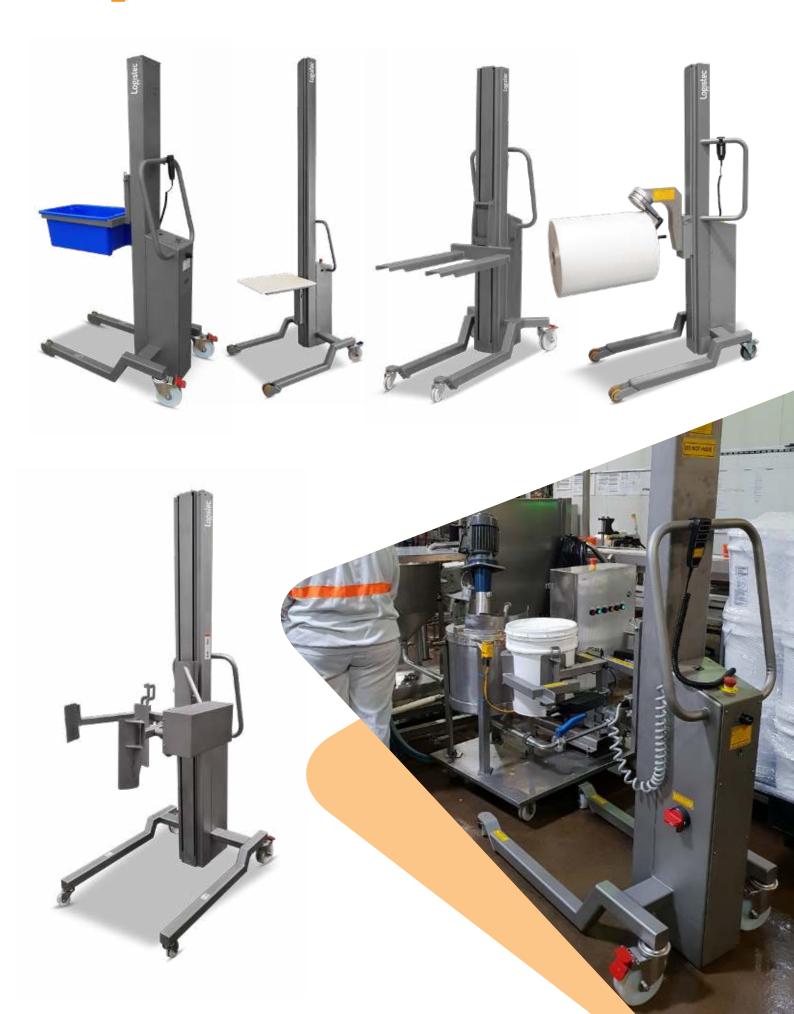

# LOGISTEC WORK POSITIONER

The Logistec work positioner is a high-quality stainless steel mobile lifter, available with maximum lifting capacities of 150kg and 300kg. This versatile lifter is available with a variety of frame configurations and attachments.

These lifters are ideal for handling a wide range products including;

- Drums and Barrels
- Packaging Reels
- Boxes and Containers
- Rolls of Film

| MODEL   | DESCRIPTION                                                           | CAPACITY (KG) |
|---------|-----------------------------------------------------------------------|---------------|
| 6051001 | Each Logistec has its own specification depending on your attachment. | 300           |
| 6051002 | Each Logistec has its own specification depending on your attachment. | 150           |

#### **Platform Attachment**

This is suitable for lifting and positioning loads such as Reels, Drums, Components, Boxes, Containers, Tooling, Assemblies, etc.
Applications include work positioning on assembly lines and work areas.

#### The Rotary Tray Attachment

Has been designed to support loads and allow them to rotate in the horizontal plane through 360° suitable for lifting and positioning loads such as Reels, Drums and Sacks.

#### Twin Spindle Attachments

This attachment has been designed to provide a simple means of lifting and transporting reels by the reel's diameter.