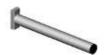

#### **Single Spindle Attachments**

These attachments have been designed to provide a simple means of lifting and transporting reels using the reel's core for support.