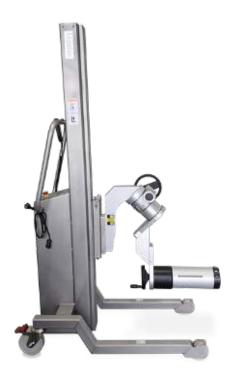

### INTERNAL REEL HANDLING ATTACHMENTS TO SUIT LOGISTEC WORK POSITIONERS

Versatile reel handler enables easy and safe handling of reels or coils. The reel handler is used to lift and rotate reels of film and paper by gripping the reel's core. Available in a variety of configurations and lifting capacities of up to 200kg.

#### Twin Spindle Attachments

This attachment has been designed to provide a simple means of lifting and transporting reels by the reel's diameter.

#### **Single Spindle Attachments**

These attachments have been designed to provide a simple means of lifting and transporting reels using the reel's core for support.