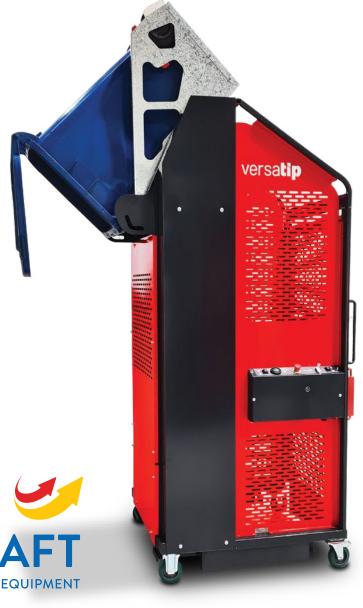

### PREMIUM INDUSTRY **RATED BIN LIFTER** FOR EFFORTLESS **BIN TIPPING**

The Australian made Versatip bin lifter is designed to provide a reliable, quality and robust solution to allow a single operator to quickly, safely and effortlessly empty a variety of wheelie bins including 80, 120, 140, 240 & 360 litre bins.

- The bin cradle returns to ground level, there is no need for bin to be lifted into bin tipper
- The bin does not require strapping or restraints, it is securely held by the wheels
- Full height door provides easy access for bin loading and unloading
- High quality castors with very low rolling resistance provide excellent & easy maneuverability
- Two push handles at the rear of the machine provide the operator with a secure and ergonomic grip when moving unit
- Built-In Forklift Pockets all the safe and secure transportation of the bin lifter if required