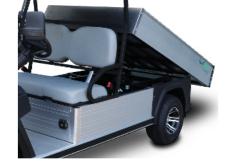

## turfman cargo

## **electric** vehicles

High capacity 150 AMP lithium batteryFully equipped for conditional registration

• Complete with Horn, Taillights,

Blinkers, Amber Strobe

CONTACT A PRODUCT SPECIALIST 1300 363 152 | www.sitecraft.net.au

## **SPECIFICATION**

| PERFORMANCE                   | Cargo Standard       | Cargo lifted         |
|-------------------------------|----------------------|----------------------|
| LOAD CAPACITY   TRAY CAPACITY | 500 kg   1000 x 1000 | 500 kg   1000 x 1000 |
| TOWING CAPACITY               | 750 kg               | 750 kg               |
| TURNING CIRCLE                | 3.5 m                | 3.5 m                |
| PASSENGERS                    | 2                    | 2                    |