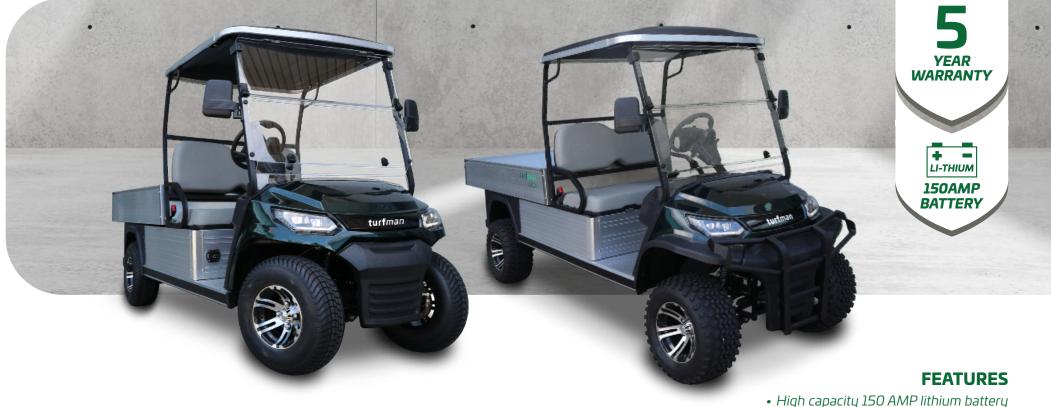

## turfman cargo

## **electric** vehicles

High capacity 150 AMP lithium batteryFully equipped for conditional registration

• Complete with Horn, Taillights,

Blinkers, Amber Strobe

CONTACT A PRODUCT SPECIALIST 1300 363 152 | www.sitecraft.net.au

## **SPECIFICATION**

| PERFORMANCE                   | Cargo Standard       | Cargo lifted         |
|-------------------------------|----------------------|----------------------|
| LOAD CAPACITY   TRAY CAPACITY | 500 kg   1000 x 1000 | 500 kg   1000 x 1000 |
| TOWING CAPACITY               | 750 kg               | 750 kg               |
| TURNING CIRCLE                | 3.5 m                | 3.5 m                |
| PASSENGERS                    | 2                    | 2                    |

| POWER TRAIN             |                                                                                                 |                                                                                                 |
|-------------------------|-------------------------------------------------------------------------------------------------|-------------------------------------------------------------------------------------------------|
| MOTOR                   | 5.0 kw AC Electric                                                                              | 5.0 kw AC Electric                                                                              |
| POWER SOURCE            | 150 amp Specially Developed High<br>Performance Lithium Battery To Carry<br>Heavy Loads.        | 150 amp Specially Developed High<br>Performance Lithium Battery To Carry<br>Heavy Loads.        |
| SYSTEM CONTROLLER       | 48m-350a Controller                                                                             | 48m-350a Controller                                                                             |
| BATTERY CHARGER         | On-Board Charger (Fully Automatic)                                                              | On-Board Charger (Fully Automatic)                                                              |
| MAX SPEED               | Fully Adjustable - Preset 20 km/h                                                               | Fully Adjustable - Preset 20 km/h                                                               |
| CLIMB ABILITY           | 25%                                                                                             | 25%                                                                                             |
| FRONT & REAR SUSPENSION | Front Independent Suspension with Double<br>Wishbone and coil over Shock Absorbers all<br>round | Front Independent Suspension with Double<br>Wishbone and coil over Shock Absorbers all<br>round |
| BRAKE SYSTEM            | 4 Wheel Hydraulic Disc Brakes                                                                   | 4 Wheel Hydraulic Disc Brakes                                                                   |
| PARK BRAKE              | Automatic Electric Engagement                                                                   | Automatic Electric Engagement                                                                   |
| WHEELS                  | 10" Aluminum Rim with 205/65-10 Tires                                                           | 12" Aluminum Rim with 23" Tires                                                                 |
| CHASSIS                 |                                                                                                 |                                                                                                 |
| CHASSIS / FRAME         | Hot Dipped Galvanised Steel                                                                     | Hot Dipped Galvanised Steel                                                                     |
| BODY                    | PP Plastic with Automotive Finish                                                               | PP Plastic with Automotive Finish                                                               |
| ROOF                    | Moulded Plastic                                                                                 | Moulded Plastic                                                                                 |
| LIGHT                   | Amble Round LED System                                                                          | Amble Round LED System                                                                          |
| OPERATOR CONTROL        |                                                                                                 |                                                                                                 |
| STEERING                | Single Stage Rack & Pinion Steering<br>System, Automatic Rocker<br>Compensating Function        | Single Stage Rack & Pinion Steering<br>System, Automatic Rocker<br>Compensating Function        |
| DIMENSION               |                                                                                                 |                                                                                                 |
| OVERALL DIMENSION       | 2785(l) × 1200 (w) × 1900 (h)                                                                   | 2785(I) × 1200 (w) × 1900 (h)                                                                   |
| GROUND CLEARANCE        | 150 mm                                                                                          | 170 mm                                                                                          |