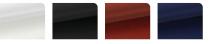

ingle Stage Rack & Pinion Steering<br>System, Automatic Rocker<br>Compensating Function        |
| DIMENSION               |                                                                                                 |                                                                                                 |
| OVERALL DIMENSION       | 2785(l) × 1200 (w) × 1900 (h)                                                                   | 2785(I) × 1200 (w) × 1900 (h)                                                                   |
| GROUND CLEARANCE        | 150 mm                                                                                          | 170 mm                                                                                          |





Metallic Colour Options^



^Custom colour available as per your specification