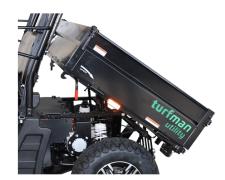

## turfman utility

225 mm

| LOAD CAPACITY   TRAY CAPACITY | 250 kg   1100 x 930 x 235 |
|-------------------------------|---------------------------|
| TOWING CAPACITY               | 750 kg                    |
| TURNING CIRCLE                | 3.5 m                     |
| PASSENGERS                    | 2                         |