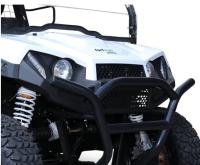

| 1 |   | 9 |           |  |
|---|---|---|-----------|--|
|   |   |   | Francisco |  |
| 7 |   |   |           |  |
|   | 1 |   |           |  |

Metallic Colour Options

| POWER TRAIN             |                                   |  |  |
|-------------------------|-----------------------------------|--|--|
| MOTOR                   | AC Induction 13hp                 |  |  |
| POWER SOURCE            | 6v Gel Deep Cycle Battery 500 ah  |  |  |
| SYSTEM CONTROLLER       | -                                 |  |  |
| BATTERY CHARGER         | -                                 |  |  |
| MAX SPEED               | -                                 |  |  |
| CLIMB ABILITY           | -                                 |  |  |
| FRONT & REAR SUSPENSION | Dual A-Arm independent suspension |  |  |
| BRAKE SYSTEM            | Dual hydraulic disc               |  |  |
| PARK BRAKE              | -                                 |  |  |
| WHEELS                  | AT24X 8-12                        |  |  |
| CHASSIS                 |                                   |  |  |
| CHASSIS / FRAME         | -                                 |  |  |
| BODY                    | -                                 |  |  |
| ROOF                    | -                                 |  |  |
| LIGHT                   | -                                 |  |  |
| OPERATOR CONTROL        |                                   |  |  |
| STEERING                | Direct                            |  |  |
| DIMENSION               |                                   |  |  |
| OVERALL DIMENSION       | 2700(l) × 1420(w) × 1870 (h)      |  |  |
|                         |                                   |  |  |