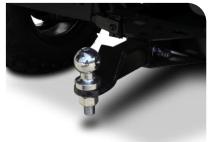

## turfman utility

225 mm

| LOAD CAPACITY   TRAY CAPACITY | 250 kg   1100 x 930 x 235 |
|-------------------------------|---------------------------|
| TOWING CAPACITY               | 750 kg                    |
| TURNING CIRCLE                | 3.5 m                     |
| PASSENGERS                    | 2                         |