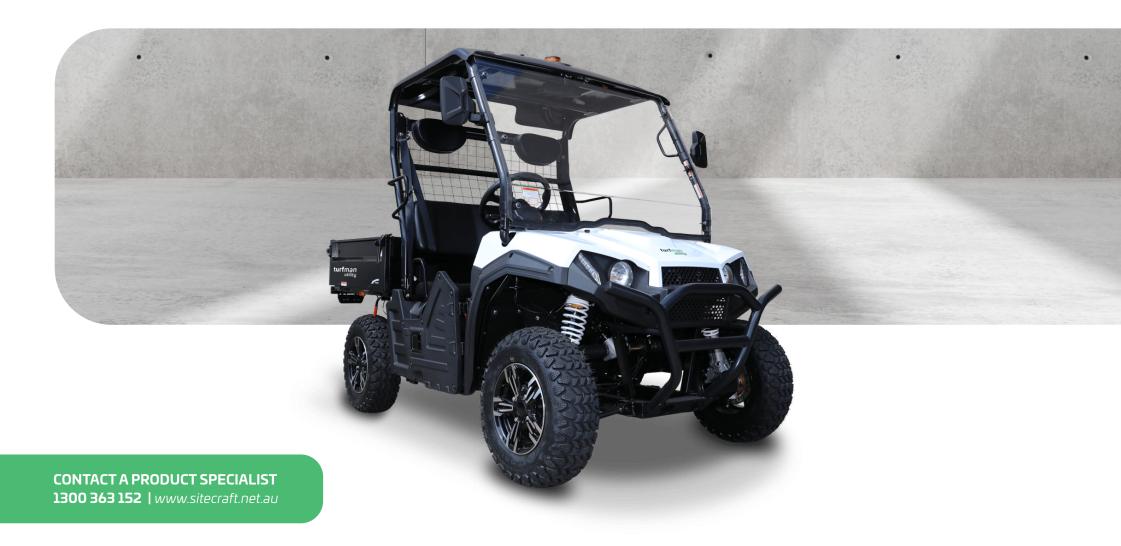

## turfman utility

225 mm

| LOAD CAPACITY   TRAY CAPACITY | 250 kg   1100 x 930 x 235 |
|-------------------------------|---------------------------|
| TOWING CAPACITY               | 750 kg                    |
| TURNING CIRCLE                | 3.5 m                     |
| PASSENGERS                    | 2                         |

| 1 |   | 9 |           |  |
|---|---|---|-----------|--|
|   |   |   | Francisco |  |
| 7 |   |   |           |  |
|   | 1 |   |           |  |

Metallic Colour Options

| POWER TRAIN             |                                   |  |  |
|-------------------------|-----------------------------------|--|--|
| MOTOR                   | AC Induction 13hp                 |  |  |
| POWER SOURCE            | 6v Gel Deep Cycle Battery 500 ah  |  |  |
| SYSTEM CONTROLLER       | -                                 |  |  |
| BATTERY CHARGER         | -                                 |  |  |
| MAX SPEED               | -                                 |  |  |
| CLIMB ABILITY           | -                                 |  |  |
| FRONT & REAR SUSPENSION | Dual A-Arm independent suspension |  |  |
| BRAKE SYSTEM            | Dual hydraulic disc               |  |  |
| PARK BRAKE              | -                                 |  |  |
| WHEELS                  | AT24X 8-12                        |  |  |
| CHASSIS                 |                                   |  |  |
| CHASSIS / FRAME         | -                                 |  |  |
| BODY                    | -                                 |  |  |
| ROOF                    | -                                 |  |  |
| LIGHT                   | -                                 |  |  |
| OPERATOR CONTROL        |                                   |  |  |
| STEERING                | Direct                            |  |  |
| DIMENSION               |                                   |  |  |
| OVERALL DIMENSION       | 2700(l) × 1420(w) × 1870 (h)      |  |  |
|                         |                                   |  |  |