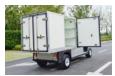

# **TURFMAN CARGO 450**

5kW AC Lifted Electric utility vehicle

Freedom, without limits! This commercial-rated electric utility vehicle is the ultimate workhorse. A powerful and reliable motor delivering up to 5kW means even loads of up to 500 kg are able to be moved effortlessly. It high speed gear box also allows this utility to travel at speeds of 30km/h allowing tasks to be completed faster.

#### **Features**

Available for conditional registration Complete with horn, taillights, front lights & reverse buzzer

#### **SPECIFICATION** TYPE DESCRIPTION Turfman cargo lifted 450 / 75101004 REFERENCE / CODE DIMENSION (L $\times$ W $\times$ H) 3350 x 1200 x 1900 MOTOR 5.0 kW AC Electric **CLIMB ABILITY (%)** 25% PULL - PUSH (KG) 750 LOAD CAPACITY (KG) 500 ( Tray 1000mm x 1000mm ) **BATTERY** 150 AMP Lithium Ion Battery