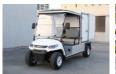

# TURFMAN CARGO HSK 5kW AC House Keeping Electric utility vehicle

Freedom, without limits! This commercial-rated electric utility vehicle is the ultimate workhorse. A powerful and reliable motor delivering up to 5kW means even loads of up to 500 kg are able to be moved effortlessly. It high speed gear box also allows this utility to travel at speeds of 30km/h allowing tasks to be completed faster.

### **SPECIFICATION**

| REFERENCE / CODE             | DIMENSIONS (L×W×H) | LOAD(KG) | PULL -PUSH (KG) | CLIMB ABILITY | BATTERY        |
|------------------------------|--------------------|----------|-----------------|---------------|----------------|
| Turfman Cargo HSK / 75101008 | 3640 x 1200 x 1900 | 500      | 500*            | 25%           | 150AMP Lithium |
|                              |                    |          | * On road only  |               |                |