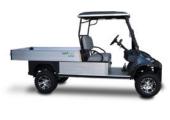

# TURFMAN CARGO HSK 5kW AC House Keeping Electric utility vehicle

Freedom, without limits! This commercial-rated electric utility vehicle is the ultimate workhorse. A powerful and reliable motor delivering up to 5kW means even loads of up to 500 kg are able to be moved effortlessly. It high speed gear box also allows this utility to travel at speeds of 30km/h allowing tasks to be completed faster.

### **SPECIFICATION**

| REFERENCE / CODE             | DIMENSIONS (L×W×H) | LOAD(KG) | PULL -PUSH (KG) | CLIMB ABILITY | BATTERY        |
|------------------------------|--------------------|----------|-----------------|---------------|----------------|
| Turfman Cargo HSK / 75101008 | 3640 x 1200 x 1900 | 500      | 500*            | 25%           | 150AMP Lithium |
|                              |                    |          | * On road only  |               |                |