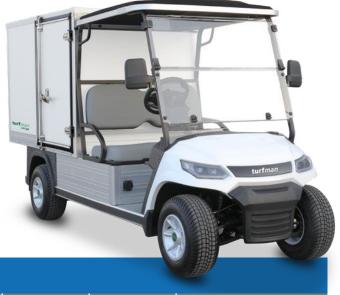

## **TURFMAN CARGO 400**

5kW AC Electric utility vehicle

Freedom, without limits! This commercial-rated electric utility vehicle is the ultimate workhorse. A powerful and reliable motor delivering up to 5kW means even loads of up to 500 kg are able to be moved effortlessly. It high speed gear box also allows this utility to travel at speeds of 30km/h allowing tasks to be completed faster.

#### Features

Available for conditional registration Complete with horn, taillights, front lights & reverse buzzer

## **SPECIFICATION**

| REFERENCE / CODE             | DIMENSIONS (L×W×H) | LOAD(KG) | PULL -PUSH (KG) | CLIMB ABILITY | BATTERY        |
|------------------------------|--------------------|----------|-----------------|---------------|----------------|
| Turfman Cargo 400 / 75101003 | 2785 x 1200 x 1910 | 500      | 750             | 25%           | 150AMP Lithium |
|                              |                    |          |                 |               |                |