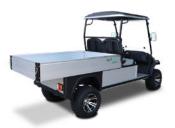

# **TURFMAN CARGO 450**

5kW AC Lifted Electric utility vehicle

Freedom, without limits! This commercial-rated electric utility vehicle is the ultimate workhorse. A powerful and reliable motor delivering up to 5kW means even loads of up to 500 kg are able to be moved effortlessly. It high speed gear box also allows this utility to travel at speeds of 30km/h allowing tasks to be completed faster.

#### **SPECIFICATION** TYPE DESCRIPTION Turfman cargo lifted 450 / 75101004 REFERENCE / CODE DIMENSION (L $\times$ W $\times$ H) 3350 x 1200 x 1900 MOTOR 5.0 kW AC Electric **CLIMB ABILITY (%)** 25% PULL - PUSH (KG) 750 LOAD CAPACITY (KG) 500 ( Tray 1000mm x 1000mm ) **BATTERY** 150 AMP Lithium Ion Battery