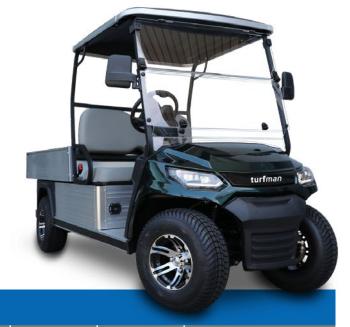

## **TURFMAN CARGO 400**

5kW AC Electric utility vehicle

Freedom, without limits! This commercial-rated electric utility vehicle is the ultimate workhorse. A powerful and reliable motor delivering up to 5kW means even loads of up to 500 kg are able to be moved effortlessly. It high speed gear box also allows this utility to travel at speeds of 30km/h allowing tasks to be completed faster.

## **SPECIFICATION**

| REFERENCE / CODE             | DIMENSIONS (L×W×H) | LOAD(KG) | PULL -PUSH (KG) | CLIMB ABILITY | BATTERY        |
|------------------------------|--------------------|----------|-----------------|---------------|----------------|
| Turfman Cargo 400 / 75101003 | 2785 x 1200 x 1910 | 500      | 750             | 25%           | 150AMP Lithium |
|                              |                    |          |                 |               |                |