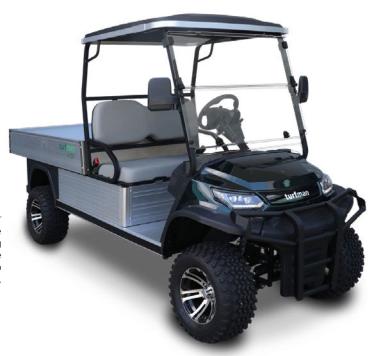

# **TURFMAN CARGO 450**

5kW AC Lifted Electric utility vehicle

Freedom, without limits! This commercial-rated electric utility vehicle is the ultimate workhorse. A powerful and reliable motor delivering up to 5kW means even loads of up to 500 kg are able to be moved effortlessly. It high speed gear box also allows this utility to travel at speeds of 30km/h allowing tasks to be completed faster.

#### **SPECIFICATION** TYPE DESCRIPTION Turfman cargo lifted 450 / 75101004 REFERENCE / CODE DIMENSION (L $\times$ W $\times$ H) 3350 x 1200 x 1900 MOTOR 5.0 kW AC Electric **CLIMB ABILITY (%)** 25% PULL - PUSH (KG) 750 LOAD CAPACITY (KG) 500 ( Tray 1000mm x 1000mm ) **BATTERY** 150 AMP Lithium Ion Battery