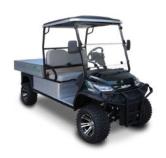

## **TURFMAN CARGO 400**

5kW AC Electric utility vehicle

Freedom, without limits! This commercial-rated electric utility vehicle is the ultimate workhorse. A powerful and reliable motor delivering up to 5kW means even loads of up to 500 kg are able to be moved effortlessly. It high speed gear box also allows this utility to travel at speeds of 30km/h allowing tasks to be completed faster.

## **SPECIFICATION**

| REFERENCE / CODE             | DIMENSIONS (L×W×H) | LOAD(KG) | PULL -PUSH (KG) | CLIMB ABILITY | BATTERY        |
|------------------------------|--------------------|----------|-----------------|---------------|----------------|
| Turfman Cargo 400 / 75101003 | 2785 x 1200 x 1910 | 500      | 750             | 25%           | 150AMP Lithium |
|                              |                    |          |                 |               |                |