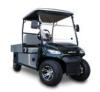

# TURFMAN CARGO HSK 5kW AC House Keeping Electric utility vehicle

Freedom, without limits! This commercial-rated electric utility vehicle is the ultimate workhorse. A powerful and reliable motor delivering up to 5kW means even loads of up to 500 kg are able to be moved effortlessly. It high speed gear box also allows this utility to travel at speeds of 30km/h allowing tasks to be completed faster.

### **SPECIFICATION**

| REFERENCE / CODE             | DIMENSIONS (L×W×H) | LOAD(KG) | PULL -PUSH (KG) | CLIMB ABILITY | BATTERY        |
|------------------------------|--------------------|----------|-----------------|---------------|----------------|
| Turfman Cargo HSK / 75101008 | 3640 x 1200 x 1900 | 500      | 500*            | 25%           | 150AMP Lithium |
|                              |                    |          | * On road only  |               |                |