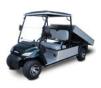

# **TURFMAN CARGO 450**

5kW AC Lifted Electric utility vehicle

Freedom, without limits! This commercial-rated electric utility vehicle is the ultimate workhorse. A powerful and reliable motor delivering up to 5kW means even loads of up to 500 kg are able to be moved effortlessly. It high speed gear box also allows this utility to travel at speeds of 30km/h allowing tasks to be completed faster.

#### **SPECIFICATION** TYPE DESCRIPTION Turfman cargo lifted 450 / 75101004 REFERENCE / CODE DIMENSION (L $\times$ W $\times$ H) 3350 x 1200 x 1900 MOTOR 5.0 kW AC Electric **CLIMB ABILITY (%)** 25% PULL - PUSH (KG) 750 LOAD CAPACITY (KG) 500 ( Tray 1000mm x 1000mm ) **BATTERY** 150 AMP Lithium Ion Battery